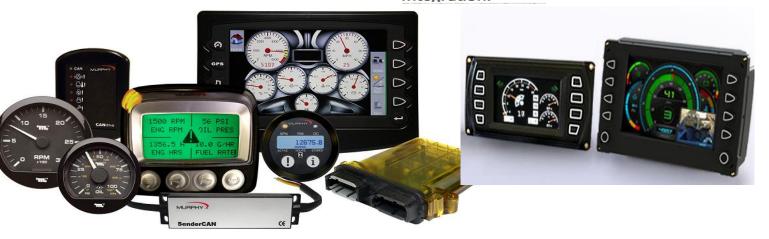

### Instrumentation

Utilising the right instrumentation can give you all the information about your processes in an easy to understand format.

#### Our range includes;

- Panel and energy meters
- HMIs (Human Machine Interface)
- Industrial PCs
- Data acquisition
- Signal conditioners
- Temperature controllers
- Chart recorders