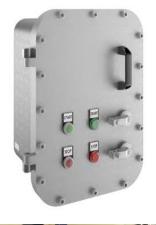

# Hazardous Area and Intrinsic Safety

If the risk assessment identifies fire or explosion as a hazard, our range of intrinsic safety products can help with risk reduction.