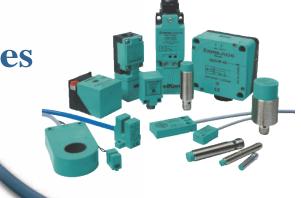

#### Our range includes;

- o Tape switches
- Proximity sensors
- o Photoelectric sensors
- Capacitive sensors
- o Ultrasonic sensors
- o Barcode readers
- o iDent systems Limit switches
- Pressure, level, and flow sensors
- Encoders