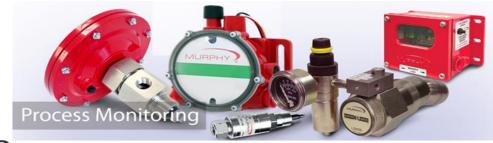

### Instrumentation

Utilising the right instrumentation can give you all the information about your processes in an easy to understand format.

#### Our range includes;

- o Tape switches
- Proximity sensors
- o Photoelectric sensors
- Capacitive sensors
- o Ultrasonic sensors
- o Barcode readers
- o iDent systems Limit switches
- Pressure, level, and flow sensors
- Encoders