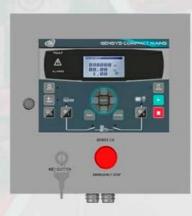

# GENERATOR CONTROL ENCLOSURE

# MODEL : RDMGCMG-01 #202005

|    | DESCRIPTION             | PART NO       | QTY |
|----|-------------------------|---------------|-----|
| 01 | CRE GENSYS COMPACT      | A56-PRIME-00  | 01  |
| 02 | ON/OFF KEY SWITCH       | RMSW-3A       | 01  |
| 03 | EMERGENCY STOP SWITCH   | RDMXB5AS8445  | 01  |
| 04 | ENCLOSURE (350x350x200) | RDM-SS-316542 | 01  |
| 05 | GLAND                   | RMPG21        | 02  |

# **GENSYS COMPACT MAINS**

### **Specifications**

- Display: Backlighted display that shows all functions, measures and alarms about the generator and the mains. Automatically the backlight turns off, and it turns on again when you press a button.
- LCD Display Characteristics: Back-lit LCD graphic display with multiple information pages,
- Help button for on-board instructions, multiple password access
- Inputs and Outputs:
  - J1 Genset AC voltage and contactors
  - J2 Mains AC voltage
  - J3 Genset AC current
  - J4 Digital Inputs
  - J5 Supply and Outputs
  - J8 RS485 port
- Communications: