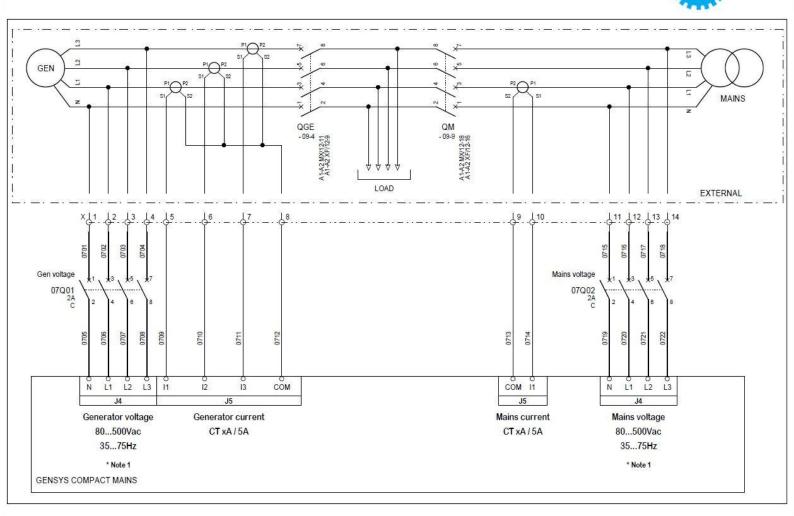

## **RDMGCMG-01 Enclosure Wiring**

RAJKOT DIESEL MACHINES TR. EST. P.O. Box: 30741, Industrial area - 01, Sharjah, UAE. Tel: +971 65523589, Mob: +971504628276. Email: redimate@eim.ae, joya.gomez@rajkotmarine.com. Web: www.rajkotdiesel.com