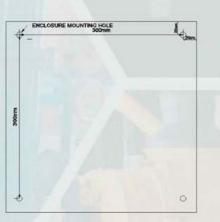

# MODEL : RDMGCMG-01 #202005

|    | DESCRIPTION             | PART NO       | QTY |
|----|-------------------------|---------------|-----|
| 01 | CRE GENSYS COMPACT      | A56-PRIME-00  | 01  |
| 02 | ON/OFF KEY SWITCH       | RMSW-3A       | 01  |
| 03 | EMERGENCY STOP SWITCH   | RDMXB5AS8445  | 01  |
| 04 | ENCLOSURE (350x350x200) | RDM-SS-316542 | 01  |
| 05 | GLAND                   | RMPG21        | 02  |