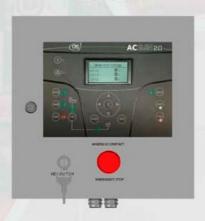

# MODEL: RDMGCCP-02 #202004

|    | DESCRIPTION             | PART NO       | QTY |
|----|-------------------------|---------------|-----|
| 01 | CRE ACGEN COMPACT       | A63Z1-A       | 01  |
| 02 | ON/OFF KEY SWITCH       | RMSW-3A       | 01  |
| 03 | EMERGENCY STOP SWITCH   | RDMXB5AS8445  | 01  |
| 04 | ENCLOSURE (350x350x200) | RDM-SS-316542 | 01  |
| 05 | GLAND                   | RMPG21        | 02  |

# ACGEN2.0

#### **Specifications**

- **Display:** Backlighted display shows all functions, measures and alarms about the generator. Automatically the backlight turns off, and it turns on again when you press a button.
- LCD Display Characteristics: Back-lit LCD graphic display with multiple information pages
- Inputs and Outputs:
  - J1 Genset AC voltage and contactors
  - J2 Mains AC voltage
  - J3 Genset AC current
  - J4 Digital inputs
  - J5 Supply and Outputs
  - J6 Digital / Analog inputs
  - J7 Rpm and Canbus
  - J8 RS485 port