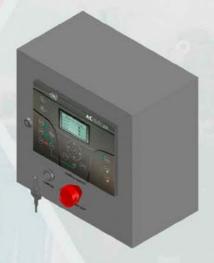

# MODEL: RDMGCCP-02 #202004

|    | DESCRIPTION             | PART NO       | QTY |
|----|-------------------------|---------------|-----|
| 01 | CRE ACGEN COMPACT       | A63Z1-A       | 01  |
| 02 | ON/OFF KEY SWITCH       | RMSW-3A       | 01  |
| 03 | EMERGENCY STOP SWITCH   | RDMXB5AS8445  | 01  |
| 04 | ENCLOSURE (350x350x200) | RDM-SS-316542 | 01  |
| 05 | GLAND                   | RMPG21        | 02  |

# ACGEN2.0