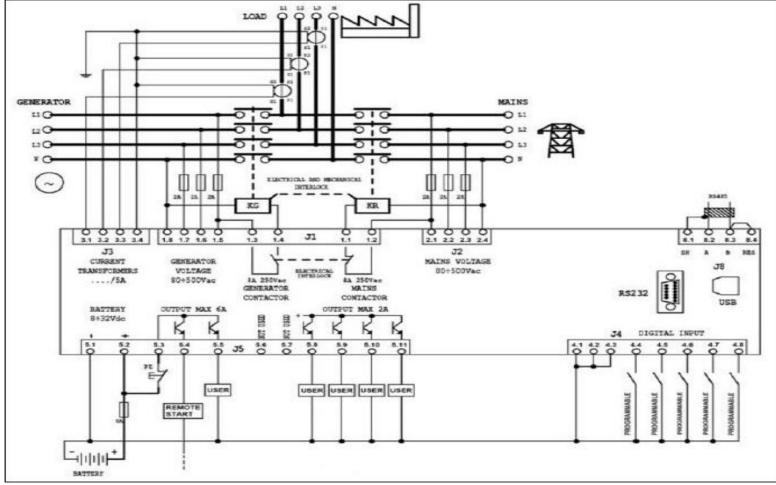

## **RDMGCCP-02 Enclosure Wiring**

P.O. Box: 30741, Industrial area - 01, Sharjah, UAE. Tel: +971 65523589, Mob: +971504628276.

Email: redimate@eim.ae, joya.gomez@rajkotmarine.com. Web: www.rajkotdiesel.com