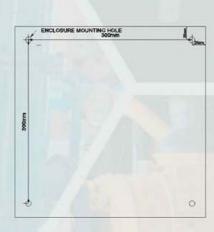

# MODEL: RDMGCCP-02 #202004

|    | DESCRIPTION             | PART NO       | QTY |
|----|-------------------------|---------------|-----|
| 01 | CRE ACGEN COMPACT       | A63Z1-A       | 01  |
| 02 | ON/OFF KEY SWITCH       | RMSW-3A       | 01  |
| 03 | EMERGENCY STOP SWITCH   | RDMXB5AS8445  | 01  |
| 04 | ENCLOSURE (350x350x200) | RDM-SS-316542 | 01  |
| 05 | GLAND                   | RMPG21        | 02  |