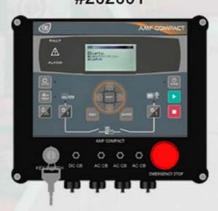

## **GENERATOR CONTROL PANEL**

MODEL: RDMGCAMF-01 #202001

|    |                               | 1000           |     |
|----|-------------------------------|----------------|-----|
|    | DESCRIPTION                   | PART NO        | QTY |
| 01 | CRE AMF COMPACT               | A56-AMF-00-A   | 01  |
| 02 | DC CIRCUIT BREAKER            | RDMXDL-XB1-2A  | 01  |
| 03 | AC CIRCUIT BREAKER            | RDMXDL-XB1-10A | 03  |
| 04 | EMERGENCY STOP SWITCH         | RDMXB5AS8445   | 01  |
| 05 | ON/OFF KEY SWITCH             | RMSW-3A        | 01  |
| 06 | 4 PINS CONNECTOR              | RDMYM20CO4SX   | 01  |
| 07 | 5 PINS CONNECTOR              | RDMYM20CO5SX   | 01  |
| 08 | 7 PINS CONNECTOR              | RDMYM20CO7SX   | 01  |
| 09 | 9 PINS CONNECTOR              | RDMYM20CO9SX   | 01  |
| 10 | IP 66 PANEL BOX (294x244x114) | RDMGW76266     | 01  |
| 11 | RUBBER MOUNT                  | RDMRM8MM       | 04  |

## AMF COMPACT

#### **Specifications**

- Display: Engine parameters: oil pressure, coolant temperature, speed, hour run meters (normal and override), number of start attempts, battery voltage, and all J1939 values available on ECUs.
- **LCD Display Characteristics:** 
  - Size: 40x70mm (1.50x2.75in).
  - Pixels: 256x128. Back light: 50cd/m2 typical, configurable.
  - Contrast: adjustable.

#### **Inputs and Outputs:**

- J1 Digital inputs outputs
- J2 Can 1 and Can 2
- J3 Output Pilot Duty
- J4 Sensing Generator / Mains Voltage Measurement
- J5 Current Inputs
- J6 Analog

#### Communications:

- 3 isolated com ports are available:
  - 1 CAN bus: J1939 electronic engine and I/O extensions.
  - 1 CAN bus available.
  - 1 Ethernet: PC communication/Modbus TCP.

### **Programming Features:**

- · Alternative selection: up to 16 parameters values can be modified by triggering any digital input or Modbus TCP variable.
- Scheduler: specific functions or modes (ex: auto start, test mode, Boost...) can be programmed on scheduled operation (cyclic or one-time).
- Easy flex®: 50 lines of programming with logic and arithmetic operators and conditions.