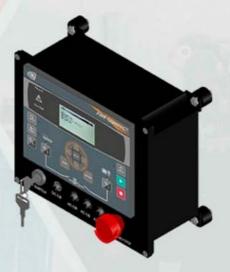

## **GENERATOR CONTROL PANEL**

MODEL: RDMGCAMF-01 #202001

|    |                               | 1000           |     |
|----|-------------------------------|----------------|-----|
|    | DESCRIPTION                   | PART NO        | QTY |
| 01 | CRE AMF COMPACT               | A56-AMF-00-A   | 01  |
| 02 | DC CIRCUIT BREAKER            | RDMXDL-XB1-2A  | 01  |
| 03 | AC CIRCUIT BREAKER            | RDMXDL-XB1-10A | 03  |
| 04 | EMERGENCY STOP SWITCH         | RDMXB5AS8445   | 01  |
| 05 | ON/OFF KEY SWITCH             | RMSW-3A        | 01  |
| 06 | 4 PINS CONNECTOR              | RDMYM20CO4SX   | 01  |
| 07 | 5 PINS CONNECTOR              | RDMYM20CO5SX   | 01  |
| 08 | 7 PINS CONNECTOR              | RDMYM20CO7SX   | 01  |
| 09 | 9 PINS CONNECTOR              | RDMYM20CO9SX   | 01  |
| 10 | IP 66 PANEL BOX (294x244x114) | RDMGW76266     | 01  |
| 11 | RUBBER MOUNT                  | RDMRM8MM       | 04  |

## AMF COMPACT