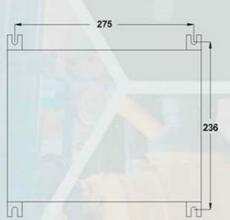

## **GENERATOR CONTROL PANEL**

MODEL: RDMGCAMF-01 #202001

|    |                               | 1000           |     |
|----|-------------------------------|----------------|-----|
|    | DESCRIPTION                   | PART NO        | QTY |
| 01 | CRE AMF COMPACT               | A56-AMF-00-A   | 01  |
| 02 | DC CIRCUIT BREAKER            | RDMXDL-XB1-2A  | 01  |
| 03 | AC CIRCUIT BREAKER            | RDMXDL-XB1-10A | 03  |
| 04 | EMERGENCY STOP SWITCH         | RDMXB5AS8445   | 01  |
| 05 | ON/OFF KEY SWITCH             | RMSW-3A        | 01  |
| 06 | 4 PINS CONNECTOR              | RDMYM20CO4SX   | 01  |
| 07 | 5 PINS CONNECTOR              | RDMYM20CO5SX   | 01  |
| 08 | 7 PINS CONNECTOR              | RDMYM20CO7SX   | 01  |
| 09 | 9 PINS CONNECTOR              | RDMYM20CO9SX   | 01  |
| 10 | IP 66 PANEL BOX (294x244x114) | RDMGW76266     | 01  |
| 11 | RUBBER MOUNT                  | RDMRM8MM       | 04  |