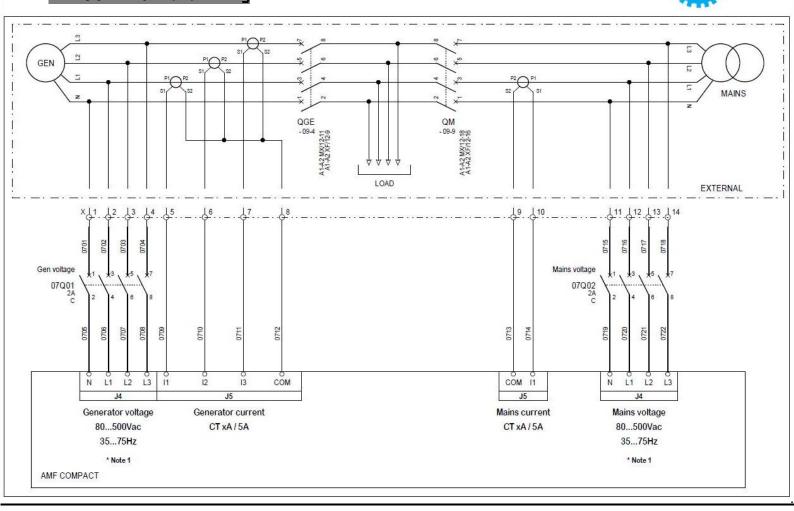

## **RDMGCAMF-01 Panel Wiring**

P.O. Box: 30741, Industrial area - 01, Sharjah, UAE. Tel: +971 65523589, Mob: +971504628276.

Email: redimate@eim.ae, joya.gomez@rajkotmarine.com. Web: www.rajkotdiesel.com

#### **Inputs and Outputs:**

- J1 Digital inputs outputs
- J2 Can 1 and Can 2
- J3 Output Pilot Duty
- J4 Sensing Generator / Mains Voltage Measurement
- J5 Current Inputs
- J6 Analog

#### Communications:

- 3 isolated com ports are available:
  - 1 CAN bus: J1939 electronic engine and I/O extensions.
  - 1 CAN bus available.
  - 1 Ethernet: PC communication/Modbus TCP.