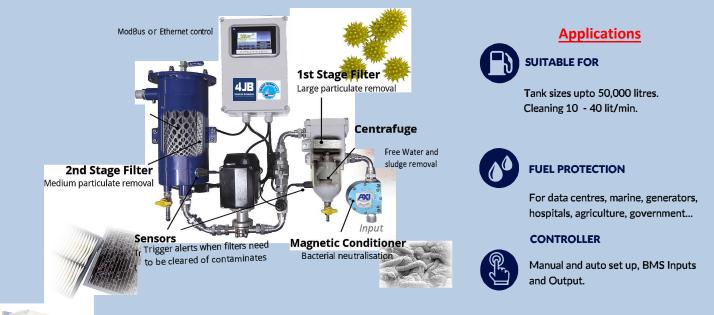

## **FUEL POLISHING SYSTEMS**

Our innovative systems prevent the contamination spreading by removing microscopic particules of bacteria, sediment and water.

The RDM range of Fuel Cleaning Systems offer a fuel cleaning solution with many of the features of the RDM range but is the more cost effective choice. These quality systems will clean your fuel automatically, removing water, bacterial infection, sludge, solid and semi-solid contaminates up to 10 micron. Designed and built by in-house mechanical and electrical engineers, these systems can be programmed to run automatically and will alarm to notify when a service is required.

## The cost of poor quality fuel is not just financial

In an Industry that relies heavily on back up generators in case of a power failure, it is essential stored fuel remains clean.

### What is Fuel Polishing

Fuel polishing is the technological cleaning process which removes water and particulates from fuel stored for the medium to long term. This process keeps fuel at optimum condition and helps prevent fuel related engine and generator failures.

### How does it work?

There are many different stages to the fuel polishing process which follow one after the other in a specific sequence.

### Wall Mounted / Frame Mounted / Portable Buggy / Enclosure

Wall Mounted Type

Programme the system to clean on set days and time.

This ensures the water, sludge, sediment and other contaminates are removed from the fuel.

### Easy-to-use control

Our easy to use but highly effective systems i the latest in touch screen technology to provi graphical representation of the system. The full control system, can be programmed run as per your requirements, while also providing monitoring information.

### **Innovative Technology**

Technologies used are unique to state of the art of innovation technology. We have scientifically tested many mediums and designed our own filter stages to offer the best in fuel polishing.