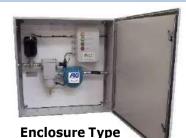

### Wall Mounted / Frame Mounted / Portable Buggy / Enclosure

Wall Mounted Type

Programme the system to clean on set days and time.

This ensures the water, sludge, sediment and other contaminates are removed from the fuel.