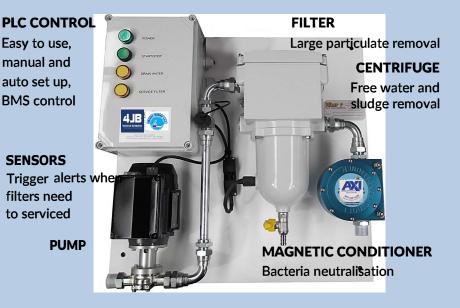

## **FUEL POLISHING SYSTEMS**

Our innovative systems prevent the contamination spreading by removing microscopic particules of bacteria, sediment and water.

The RDM range of Fuel Cleaning Systems offer a fuel cleaning solution with many of the features of the RDM range but is the more cost effective choice. These quality systems will clean your fuel automatically, removing water, bacterial infection, sludge, solid and semi-solid contaminates up to 10 micron. Designed and built by in-house mechanical and electrical engineers, these systems can be programmed to run automatically and will alarm to notify when a service is required.

### What is Fuel Polishing

Fuel polishing is the technological cleaning process which removes water and particulates from fuel stored for the medium to long term. This process keeps fuel at optimum condition and helps prevent fuel related engine and generator failures.

### How does it work?

There are many different stages to the fuel polishing process which follow one after the other in a specific sequence.

### Wall Mounted / Frame Mounted / Portable Buggy / Enclosure

Wall Mounted Type

Programme the system to clean on set days and time.

This ensures the water, sludge, sediment and other contaminates are removed from the fuel.

### Easy-to-use control

Our easy to use but highly effective systems i the latest in touch screen technology to provi graphical representation of the system. The full control system, can be programmed run as per your requirements, while also providing monitoring information.

### **Innovative Technology**

Technologies used are unique to state of the art of innovation technology. We have scientifically tested many mediums and designed our own filter stages to offer the best in fuel polishing.