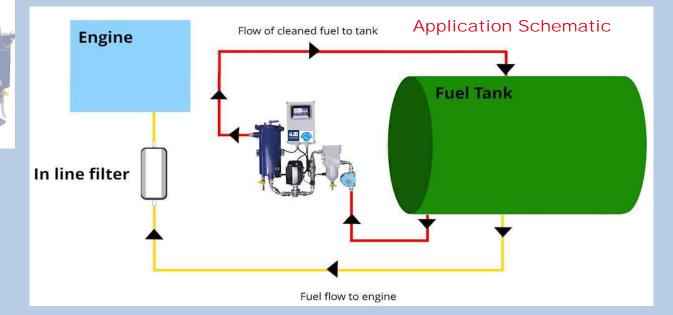

## **FUEL POLISHING SYSTEMS**

Our innovative systems prevent the contamination spreading by removing microscopic particules of bacteria, sediment and water.

The RDM range of Fuel Cleaning Systems offer a fuel cleaning solution with many of the features of the RDM range but is the more cost effective choice. These quality systems will clean your fuel automatically, removing water, bacterial infection, sludge, solid and semi-solid contaminates up to 10 micron. Designed and built by in-house mechanical and electrical engineers, these systems can be programmed to run automatically and will alarm to notify when a service is required.

#### DATA CENTRE BANKING MARINE CONSTRUCTION MEDICAL POLICE GOVERNMENT AGRICULTURE



### **RDM-FUEL POLISHING - CUSTOM DESIGN**



P.O.Box No : 30741-Sharjah-UAE Tel . No : +97167487580 ,+97165523589 Mob:+971504628276 Web : www.rajkotdiesel.com - www.rajkotmarine.com - www.4jbautomation.com

# **Application Schematic**

### **RDM-10**

Up to 10 lit/min

0-12,500

220vAC / 12vDC / 24vDC



Dimensions (Wall Mounted)-700 x 600 x 240mm

Port sizes - 3/4" BSP-P

### **RDM-25**

Up to 25 lit/min

10,000 - 30,000

220vAC / 12vDC / 24vDC

Free water, particulate, bacteria to 10 Micron

Dimensions (Wall Mounted)-700 x 600 x 240mm

Port sizes - 1" BSP-P

### **RDM-40**

Up to 40 lit/min

25.000 - 50.000

220vAC / 24vDC



Free water, particulate, bacteria to 10 Micron

Dimensions (Wall Mounted)-700 x 600 x 240mm

Port sizes - 1" BSP-P

## The cost of poor quality fuel is not just financial

In an Industry that relies heavily