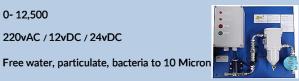

### **RDM-25**

Up to 25 lit/min

10,000 - 30,000

220vAC / 12vDC / 24vDC

Free water, particulate, bacteria to 10 Micron

Dimensions (Wall Mounted)-700 x 600 x 240mm

Port sizes - 1" BSP-P