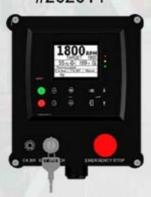

## MODEL: RDMMPC10 #202014

|    | DESCRIPTION                  | PART NO       | QTY |
|----|------------------------------|---------------|-----|
| 01 | MPC-10                       | RDM40700494   | 01  |
| 02 | CIRCUIT BREAKER              | RDMXDL-XB1-2A | 01  |
| 03 | EMERGENCY STOP SWITCH        | RDMXB5AS8445  | 01  |
| 04 | ON/OFF KEY SWITCH            | RMSW-3A       | 01  |
| 05 | GLAND                        | RMPG21        | 01  |
| 06 | IP 66 PANEL BOX (239x202x85) | RDMGW76265    | 01  |
| 07 | RUBBER MOUNT                 | RDMRM8MM      | 04  |

### **MPC-10**

#### **Specifications**

- Display: 2.7" WQVGA [400x240 pixels] Monochrome HR-TFT
- Keypad: 11 Raised silicon keypads, Tactile Feedback Buttons
- LED: (3) green (mode), yellow (warning) and red (shutdown)
- Inputs:
  - (5) Digital, configurable (active on High, Low, Open)
  - (3) Analog, configurable (4-20mA, 0-5V, Resistive or Digital Ground)
  - (1) Frequency, supporting Magnetic Pickup, (30Hz-10 KHz, 2.0VAC-120VAC)
- Outputs:
  - (3) Relay, Form C (dry / volt-free), 10A
  - (2) Low-side FET (-DC), 1A
  - (2) High-side FET (+DC), 1A
  - (1) Dedicated Alternator Excitation, +DC, 1A
- Communications:
  - (1) CAN: J1939
  - (1) RS485: Modbus RTU
  - (1) USB: 2.0B (Supported for Programming)
- Mating Connectors:
  - (12 Position, DT06-12SA PO12 (Gray)
  - 12 Position, DT06-12SB-PO12 (Black)
  - 12 Position, DT06-12SC-PO12 (Green)