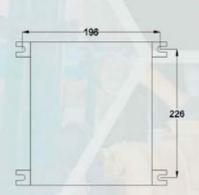

## MODEL: RDMMPC10 #202014

|    | DESCRIPTION                  | PART NO       | QTY |
|----|------------------------------|---------------|-----|
| 01 | MPC-10                       | RDM40700494   | 01  |
| 02 | CIRCUIT BREAKER              | RDMXDL-XB1-2A | 01  |
| 03 | EMERGENCY STOP SWITCH        | RDMXB5AS8445  | 01  |
| 04 | ON/OFF KEY SWITCH            | RMSW-3A       | 01  |
| 05 | GLAND                        | RMPG21        | 01  |
| 06 | IP 66 PANEL BOX (239x202x85) | RDMGW76265    | 01  |
| 07 | RUBBER MOUNT                 | RDMRM8MM      | 04  |