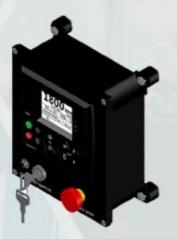

## MODEL: RDMMPC10 #202014

|    | DESCRIPTION                  | PART NO       | QTY |
|----|------------------------------|---------------|-----|
| 01 | MPC-10                       | RDM40700494   | 01  |
| 02 | CIRCUIT BREAKER              | RDMXDL-XB1-2A | 01  |
| 03 | EMERGENCY STOP SWITCH        | RDMXB5AS8445  | 01  |
| 04 | ON/OFF KEY SWITCH            | RMSW-3A       | 01  |
| 05 | GLAND                        | RMPG21        | 01  |
| 06 | IP 66 PANEL BOX (239x202x85) | RDMGW76265    | 01  |
| 07 | RUBBER MOUNT                 | RDMRM8MM      | 04  |

### **MPC-10**

#### **Specifications**

- Display: 2.7" WQVGA [400x240 pixels] Monochrome HR-TFT
- Keypad: 11 Raised silicon keypads, Tactile Feedback Buttons
- LED: (3) green (mode), yellow (warning) and red (shutdown)
- Inputs:
  - (5) Digital, configurable (active on High, Low, Open)
  - (3) Analog, configurable (4-20mA, 0-5V, Resistive or Digital Ground)
  - (1) Frequency, supporting Magnetic Pickup, (30Hz-10 KHz, 2.0VAC-120VAC)
- Outputs:
  - (3) Relay, Form C (dry / volt-free), 10A
  - (2) Low-side FET (-DC), 1A
  - (2) High-side FET (+DC), 1A
  - (1) Dedicated Alternator Excitation, +DC, 1A
- Communications:
  - (1) CAN: J1939
  - (1) RS485: Modbus RTU
  - (1) USB: 2.0B (Supported for Programming)
- Mating Connectors:
  - (12 Position, DT06-12SA PO12 (Gray)
  - 12 Position, DT06-12SB-PO12 (Black)
  - 12 Position, DT06-12SC-PO12 (Green)