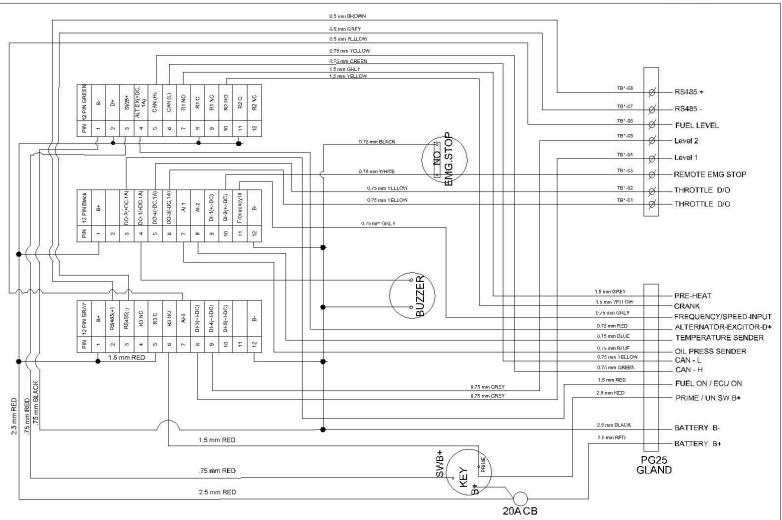

## **RDMMPC10 Panel Wiring**

P.O. Box: 30741, Industrial area - 01, Sharjah, UAE. Tel: +971 65523589, Mob: +971504628276.

Email: redimate@eim.ae, joya.gomez@rajkotmarine.com. Web: www.rajkotdiesel.com