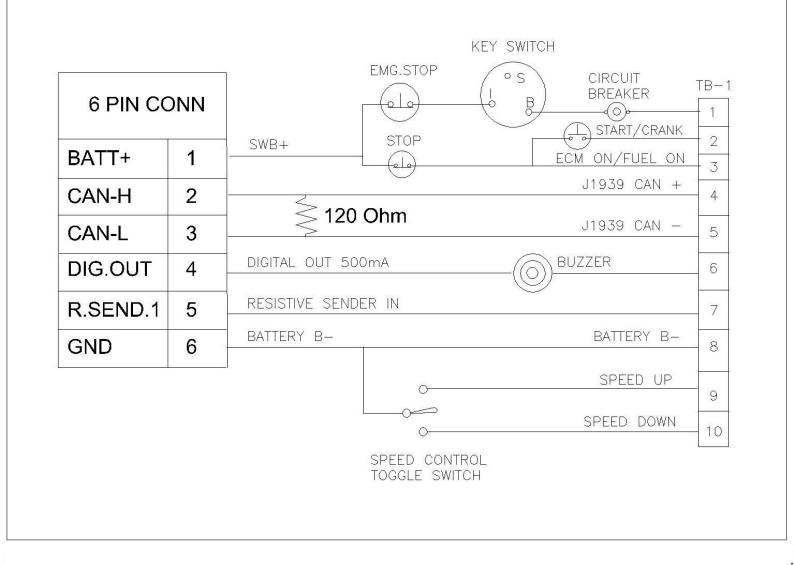

#### **Specifications**

- Operating voltage: 6-36 VDC
- Vibration and shock: 7.86 random vibe (5-2000 Hz) and ±50 g shock in three axes
- Reversed polarity: Withstand reversed battery terminal polarity
- Operating temperature: -40° F to 185° F (-40° C to 85° C)
- Storage temperature: -40° F to 185° F (-40° C to 85° C)
- Communications: (2) CAN 2.0B; second CAN port is NMEA 2000 isolated; J1939 and NMEA 2000 protocol; proprietary
  messaging
- EMC/EMI: 2004/108/EC and 2006/95/EC directives
  - EN61000-6-4:2001 (emission)
  - EN61000-6-2:2001 (immunity)
  - EN-50121-3-2 and EN 12895
- Connectors: Deutsch DT series 6 pin; M12 for NMEA 2000 (micro-C)
- Inputs: (1) resistive analog
- Outputs: (1) 500 mA; switched low-side SAE J1113/2, 4, 11, 12, 21, 24, 26 and 41 display
- E-Mark: ECE-R10.05
- Display: 3.8" (97 mm) QVGA (320 x 240 pixels); monochrome transflective LCD with white LED backlight and heater
- Viewing angle: ±50° horizontally; +45°/-60° vertically
- Keys: 5 tactile push buttons
- Alarms: Red and amber warning LEDs; capable of set points-triggered output for external piezo buzzer or shutdown relay
- Real-time clock: With Li-ion rechargeable battery backup