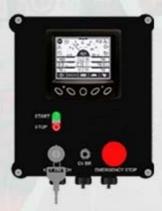

### ENGINE CONTROL PANEL

#### MODEL : RDMPV380-C #202022

|    | DESCRIPTION                  | PART NO       | QTY |
|----|------------------------------|---------------|-----|
| 01 | PV380                        | RDM78700609   | 01  |
| 02 | START / STOP SWITCH          | RMSW-3A       | 01  |
| 03 | ON/OFF KEY SWITCH            | RMSW-3A       | 01  |
| 04 | CIRCUIT BREAKER              | RDMXDL-XB1-2A | 01  |
| 05 | EMERGENCY STOP SWITCH        | RDMXB5AS8445  | 01  |
| 06 | 4 PINS CONNECTOR             | RDMYM20CO4SX  | 01  |
| 07 | 5 PINS CONNECTOR             | RDMYM20CO5SX  | 01  |
| 08 | 7 PINS CONNECTOR             | RDMYM20CO7SX  | 01  |
| 08 | IP 66 PANEL BOX (239x202x85) | RDMGW76265    | 01  |
| 08 | RUBBER MOUNT                 | RDMRM8MM      | 04  |